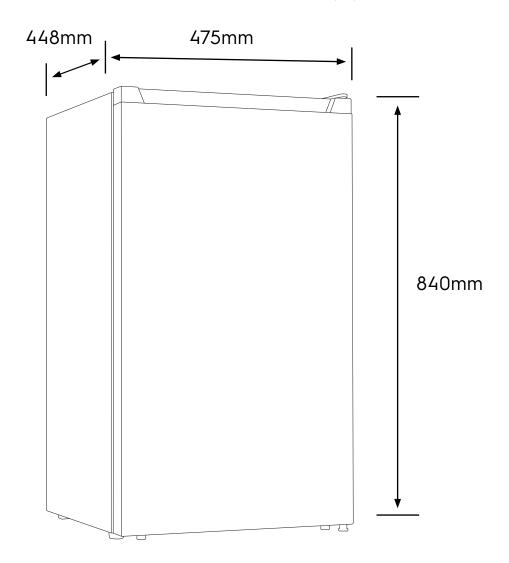

## **Bar Fridge**

Model: EBCD101

| Dimensions   |       |        |       |
|--------------|-------|--------|-------|
|              | width | height | depth |
| Product (mm) | 475   | 840    | 448   |

**Suggest:** It is advisable for there to be 50-70mm of space from the back to the wall, at least 100mm from its top, at least 100mm from its side to the wall and a clear space upfront to allow the doors to open 135°.As shown in follow diagrams.