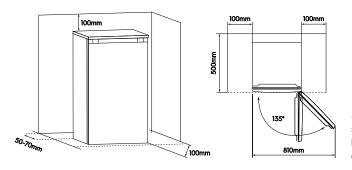

## **Bar Fridge**

Model: EBCD101

| Dimensions   |       |        |       |
|--------------|-------|--------|-------|
|              | width | height | depth |
| Product (mm) | 475   | 840    | 448   |

**Suggest:** It is advisable for there to be 50-70mm of space from the back to the wall, at least 100mm from its top, at least 100mm from its side to the wall and a clear space upfront to allow the doors to open 135°.As shown in follow diagrams.